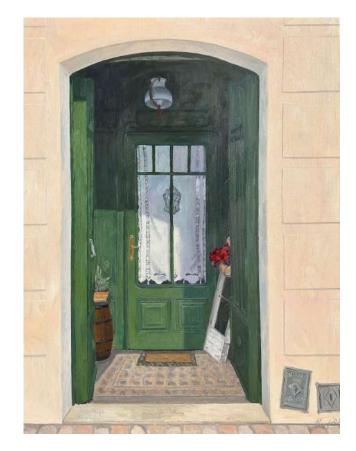

# Series "DOORS Magritte"

Door 14 Oil on canvas 116x89 cm 2024

Door 1 Oil on canvas 116x89 cm 2021 "There are things known and there are things unknown, and between them are doors" - Jim Morrison

The "Doors" project represents a synthesis of anthropological, cultural, and psychological studies. A door is a unique architectural element that defines and helps overcome the boundary between two spaces: the external and the internal. It is a remarkable object of existence, surrounded on both sides by a multitude of spaces and events, expressing a unique character and, at the same time, openness to the world. That's why I chose them as the most eloquent elements representing not only individual personalities but also the collective identity of the inhabitants of a particular region. The experience of portraying architectural details opens up the opportunity to imagine the life flowing within the interiors.

This apophenic act, essentially, offers no guarantee that people are exactly as they seem. Nevertheless, the engagement with such a model of imagination provides the opportunity to establish connections between the invisible aspects of the world. Furthermore, the endless search for these connections allows me to adapt in a new country, find support in the liminal state-space, and reset the connection between my own inner "self" and the external world.