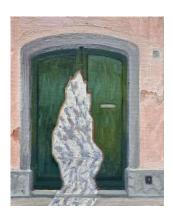

## Series "DOORS Magritte"

Door 13 Oil on canvas 116x89 cm 2024

This project was started under the influence of the work of the great surrealist Rene Magritte. It combines Shadows and Doors, which helps to more accurately characterize the inhabitants of houses, as well as our expectations and fears. This project is a bridge between fantasy and reality, bringing together different dimensions in one space.

In pursuit of expressing the identity of the owners, I introduce chopped holes of various shapes into the door panels, each of which becomes a kind of gateway to the world of secret images. This is a visual narrative about the hidden stories that hide behind facades.

From the chopped holes of some Doors darkness flows, like an inarticulate secret, seeping out. These are not just shadows; they are phantoms of fear, hidden anxieties that we dare not face. Black silhouettes extend beyond the doors, invading the outside world, blurring the boundaries between inner horror and the tangible world.

On the contrary, through other doors, the sun penetrates outside, casting playful and optimistic shadows. Here the canvas becomes a theater for the interaction of light and shadow, an echo of the human spirit. These are not just doors; they are allegories that challenge perceptions and invite viewers to question their own thresholds of light and shadow.

The use of stylization, characteristic of Magritte, leads the viewer to think about what is hidden behind this door, what secrets or truths can be discovered if one penetrates beyond its confines. The project encourages the viewer to consider reality not only as it seems, but also to look beyond it, where new, unprecedented worlds begin.