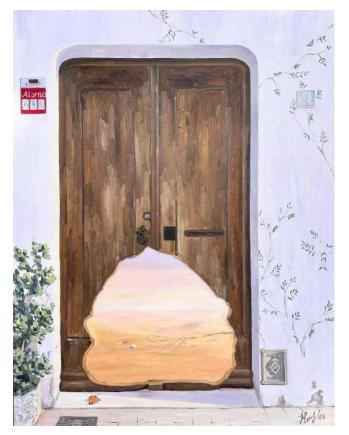

In pursuit of expressing the identity of the owners, I introduce chopped holes of various shapes into the door panels, each of which becomes a kind of gateway to the world of secret images. This is a visual narrative about the hidden stories that hide behind facades.

On the contrary, through other doors, the sun penetrates outside, casting playful and optimistic shadows. Here the canvas becomes a theater for the interaction of light and shadow, an echo of the human spirit. These are not just doors; they are allegories that challenge perceptions and invite viewers to question their own thresholds of light and shadow.

The use of stylization, characteristic of Magritte, leads the viewer to think about what is hidden behind this door, what secrets or truths can be discovered if one penetrates beyond its confines. The project encourages the viewer to consider reality not only as it seems, but also to look beyond it, where new, unprecedented worlds begin.