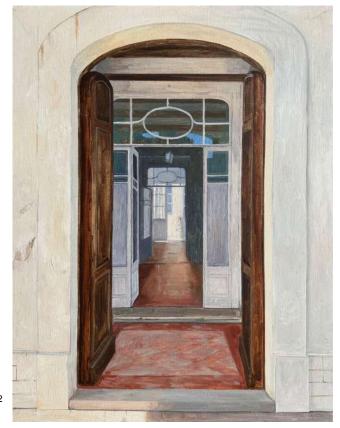

## Series "DOORS Magritte"

Door 13 Oil on canvas 116x89 cm 2024

This project was started under the influence of the work of the great surrealist Rene Magritte. It combines Shadows and Doors, which helps to more accurately characterize the inhabitants of houses, as well as our expectations and fears. This project is a bridge between fantasy and reality, bringing together different dimensions in one space.

In pursuit of expressing the identity of the owners, I introduce chopped holes of various shapes into the door panels, each of which becomes a kind of gateway to the world of secret images. This is a visual narrative about the hidden stories that hide behind facades.

From the chopped holes of some Doors darkness flows, like an inarticulate secret, seeping out. These are not just shadows; they are phantoms of fear, hidden anxieties that we dare not face. Black silhouettes extend beyond the doors, invading the outside world, blurring the boundaries between inner horror and the tangible world.

On the contrary, through other doors, the sun penetrates outside, casting playful and optimistic shadows. Here the canvas becomes a theater for the interaction of light and shadow, an echo of the human spirit. These are not just doors; they are allegories that challenge perceptions and invite viewers to question their own thresholds of light and shadow.

The use of stylization, characteristic of Magritte, leads the viewer to think about what is hidden behind this door, what secrets or truths can be discovered if one penetrates beyond its confines. The project encourages the viewer to consider reality not only as it seems, but also to look beyond it, where new, unprecedented worlds begin.