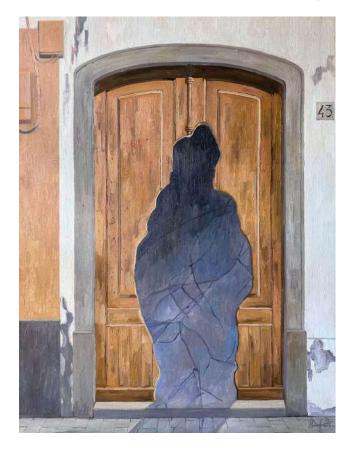

## Series "DOORS Magritte"

Door 13 Oil on canvas 116x89 cm 2024

This project was started under the influence of the work of the great surrealist Rene Magritte. It combines Shadows and Doors, which helps to more accurately characterize the inhabitants of houses, as well as our expectations and fears. This project is a bridge between fantasy and reality, bringing together different dimensions in one space.

In pursuit of expressing the identity of the owners, I introduce chopped holes of various shapes into the door panels, each of which becomes a kind of gateway to the world of secret images. This is a visual narrative about the hidden stories that hide behind facades.

From the chopped holes of some Doors darkness flows, like an inarticulate secret, seeping out. These are not just shadows; they are phantoms of fear, hidden anxieties that we dare not face. Black silhouettes extend beyond the doors, invading the outside world, blurring the boundaries between inner horror and the tangible world.

The use of stylization, characteristic of Magritte, leads the viewer to think about what is hidden behind this door, what secrets or truths can be discovered if one penetrates beyond its confines. The project encourages the viewer to consider reality not only as it seems, but also to look beyond it, where new, unprecedented worlds begin.